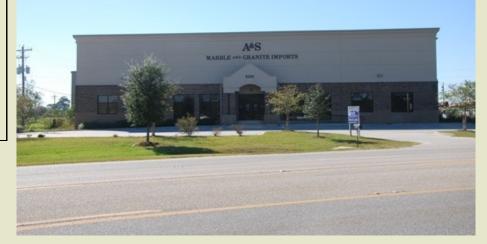

## FOR SALE

Industrial Building 8301 N. Hickory St. (Hwy. 59) Loxley, AL

43,180± sq ft total 3,471± sq ft office/showroom

2.96± acres

B-1 General Business, City of Loxley

**\$2,900**,000

Available February 1, 2018

For further information contact: Adam J. Metcalfe, SIOR 251-432-2600, 251-433-4478 fax adam@metcalfeco.com

30' eave height Structural steel, concrete block and insulated wall panels, standing seam metal roof, masonry & EIFS on façade T-5 fluorescents in w/h Fully sprinkled 2– interior truck wells (level) 2– 8'x10' dock high roll-up doors w/levelers 1– 12'x16' roll-up door w/concrete ramp-in 4-wall mounted exhaust fans in w/h 9-electric joist hung heaters in w/h 1125 Amps, 3 Phase